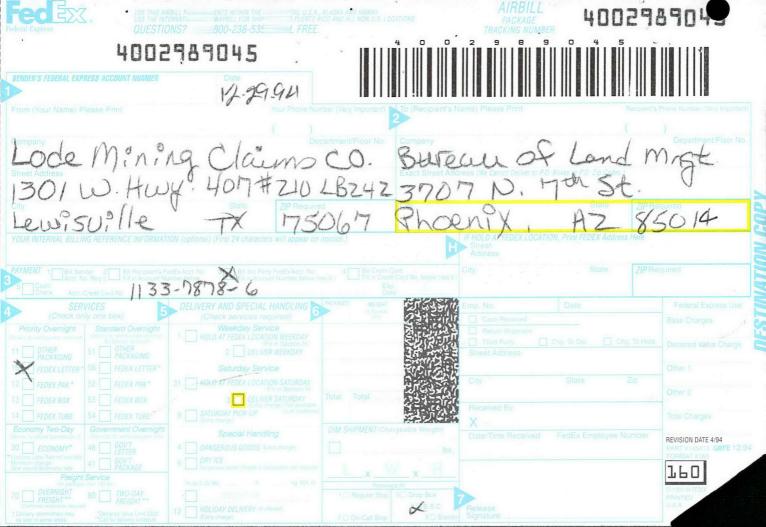

RIGINAL LOCATION SHP CLAIM/SITE NAME **SERIAL NUMBER** NOTICE DSM#11-12 AMC 268073-74 699/66-67 2. Barbarossa#5-10. AMC259416-21 675/572-82 T3S RISE 3. Barbarossa #11-12 AMC277715-16 721/508-509 A MC A MC 5. - A-MC A MC A MC A MC 9. A MC 10. A MC A MC 12. A MC 13. A MC 14. A MC 15. A MC 17.\_\_\_ A MC A MC A MC 19. A MC 20. A MC A MC 22. A MC 23. A MC A MC 25. A MC 26. 27. A MC A MC 28. A MC A MC 30.

FILE WITH: Bureau of Land Management, 3707 North 7th Street, P. O. Box 16563, Phoenix, Arizona 85011 and the respective county recorder, ON OR BEFORE DECEMBER 30th (NOT THE 31st). BLM REQUIRES A \$5.00 NONREFUNDABLE SERVICE CHARGE FOR EACH MINING CLAIM. MILL SITE OR TUNNEL SITE. ANNUAL FILINGS THAT ARE NOT ACCOMPANIED BY PROPER SERVICE CHARGES WILL BE RETURNED WITHOUT FURTHER ACTION BY BLM.





Bureau of Land Management P.O. Box 16563 Phoenix, Arizona 85011



Lode Mining Claims Co. 1301 W. Hwy. 407 #210 LB242 Lewisville, Texas 75067 Form 1370-41 (March 1984) 7

## UNITED STATES DEPARTMENT OF THE INTERIOR BUREAU OF LAND MANAGEMENT

#### RECEIPT AND ACCOUNTING ADVICE

NO.2103424

| v. | Car -la | المريدة المسالة | STORY OF | Section Market |
|----|---------|-----------------|----------|----------------|
|    |         |                 |          |                |

Subject:

AFFIDAVITS OF ASSESSMENT WORK (10)

Operating Rights?

Operator
Bond Filed?

2 17 12

WG/AZ

50.00

01/03/95

Applicant:

Auto Escalates?

Auto Renew?

PERRY LITTON TRUSTEE
LODE MINING CLAIMS CO.
1301 W HWY 407 # 210 LB242
LEWISVILLE TEXAS 75067

Remitter: SAME MO. # 46013140-8

817-792-0808

| Assignor: